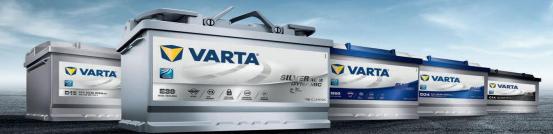

# WARTIAN® THE ORIGINAL

VARTA® SLI RANGE: THE RIGHT CHOICE FOR NON-START-STOP SYSTEMS.

MADE IN GERMANY

| Battery           | Engineered<br>in Germany | Power<br>Frame® | BER Classification  ORGAN | Applications                            | Electric consumers | Cold Cranking<br>Amps |
|-------------------|--------------------------|-----------------|---------------------------|-----------------------------------------|--------------------|-----------------------|
| Silver<br>Dynamic | <b>Y</b>                 | <b>V</b>        | Original<br>spare part    | All premium<br>conventional<br>vehicles |                    | +4.5                  |
|                   |                          |                 |                           |                                         |                    | ++                    |
|                   |                          |                 |                           |                                         |                    |                       |
| Blue              |                          |                 | Original                  | Standard                                |                    |                       |