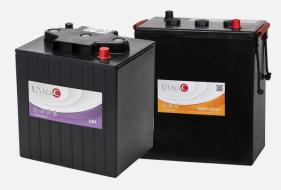

### **Dynac by Landport BV**

- ✓ Deep Cycle AGM, Tubular technology
- ✓ Deep discharge up to 90%
- **✓ Extreme cycle stability**