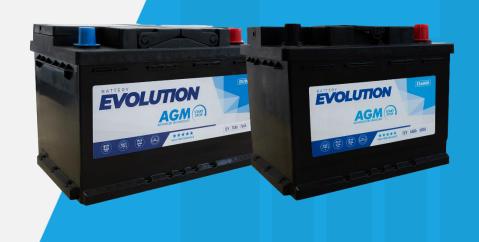

#### **Evolution AGM Start-Stop**

- Absorbed Glass Mat technology, 3 times longer cycle life
- 30% extra starting power, extreme performance
- Sealed lid , with double flame arrestor
- For all modern Start Stop vehicles (Micro+Mild hybrid)
- Complete range covering 95% of market need
- Manufactured by the Biggest Battery Manufactures