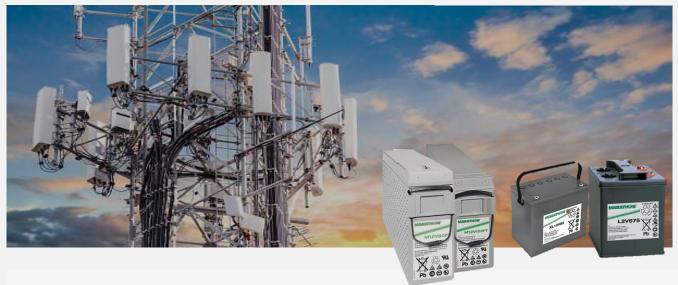

## Reliable power, when you need it most.

JYC is one of the biggest battery manufacturers in the world with over 23 years experience in R&D and production of Lead-Acid batteries. The company is specialized in manufacturing a wide range of GEL and AGM lead-acid batteries for the UPS industry, electric vehicle industry, energy storage industry etc.

# Energizing a new world with Exide Technologies.

 Designed for durability in telecommunications, electric utility applications, and in a variety of medium- and long-duration discharge applications

• Reliable

 Over 25 years on the market backing up our telecom and electric utility applications

Very long life

 Improved TCO due to very long design life of up to 15 years

 Marathon AGM batteries are completely recycable, low CO<sub>2</sub> footprint

Robust design – for maximum service float life

· Short recharging time - high availability

• Optimal energy density - saves floor space