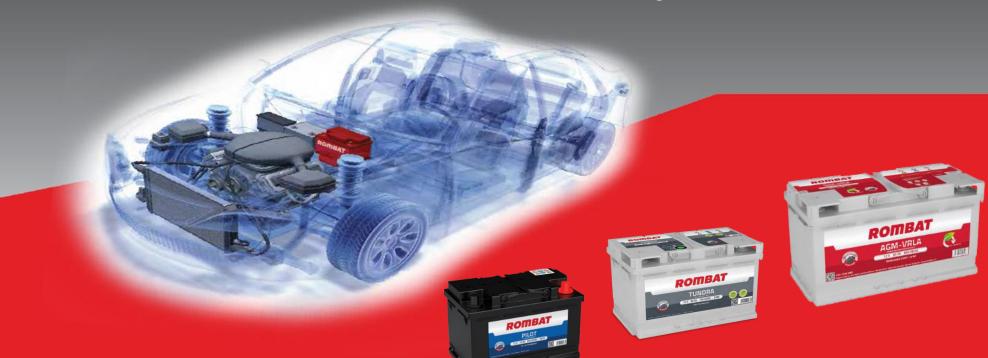

#### **Rombat**

#### **Evolution** in the battery market

#### **Evolution Premium**

30% extra starting power

Sealed lid , with double flame arrestor

For all modern conventional vehicles

Complete range covering 95% of market need

Manufactured by the Biggest Battery Manufactures

#### **Evolution AGM Start-Stop**

- Absorbed Glass Mat technology, 3 times longer cycle life
- 30% extra starting power, extreme performance
- Sealed lid , with double flame arrestor
- For all modern Start Stop vehicles (Micro+Mild hybrid)
- Complete range covering 95% of market need
- Manufactured by the Biggest Battery Manufactures