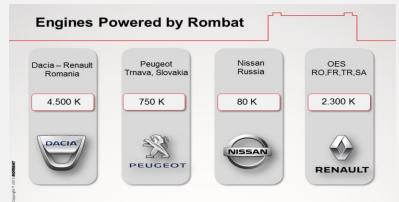

OEM batteries for Renault, Dacia, Nissan, Ford, Peugeot...

#### **Rombat**

#### **Evolution** in the battery market