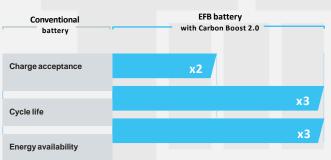

Exide EFB offers significant performance advantages over a conventional battery also when fitted into a car without Start-Stop system.