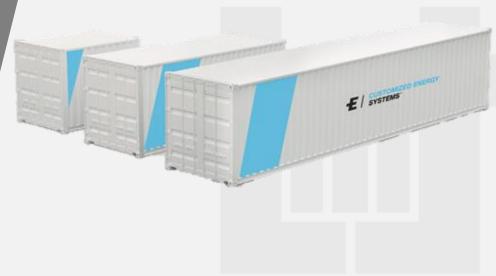

### **Battery Energy Storage Solutions**

Lithium & Lead-Acid Energy Storage Solutions

DC coupled solutions ranging up to 100 kWh and AC coupled solutions ranging up to 1 MWh

Complete planning and installation

Warranty up to 10 years

Retrofit existing PV installation

Working only with certified brands

Solition Mega and Powerbooster – containerized energy storage systems based on Li-Ion technology, manufactured by Exide Technologies Group. A state of the art energy storage system combining sustainable energy storage, independence from conventional energy sources and continuity of high-power supply with significant monetary benefits.