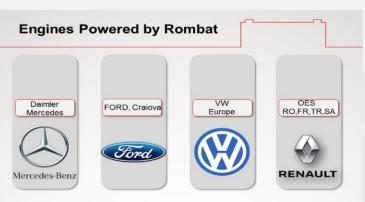

OEM batteries for Renault, Dacia, Nissan, Ford, Peugeot...

#### **Rombat**

#### **Evolution** in the battery market