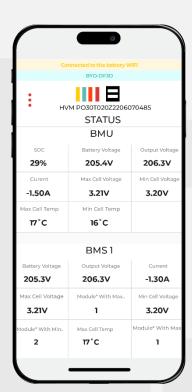

# We found the world's leading brands, and brought them to Your home.

BYD – Build Your Dreams, one of the world's leading manufacturers of lithium batteries for energy storage and electric vehicles. In the independent Energy Storage Inspection of the university HTW Berlin, BYD is ranked as the battery with the highest efficiency on the market.