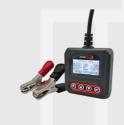

#### Testers | Boosters | Chargers

P9 - 2500 12

#### 12V/24V, 5000A

P9 - ST5000 12V/24V

P10 - 1600 12V

X12 LITHIUM

**LEMANIA T3** 

LEM061238

**LEM122470** 