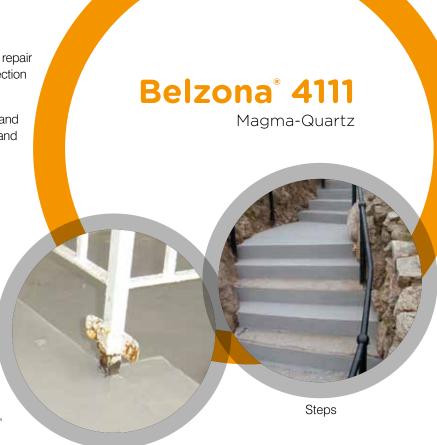

## Belzona® 4111

Magma-Quartz

Floor problem areas

# Applications for Belzona\* 4111 (Magma-Quartz) include:

- Floors
- Ramps
- Stairways
- Walkways
- Chemical storage areas
- · Loading docks
- Machinery/production areas
- Aisles
- Expansion joints
- Loose railings