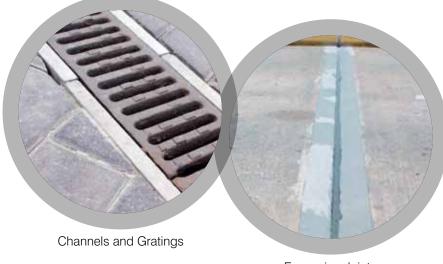

Loose Railings

**Expansion Joints** 

# Applications for Belzona\* 4111 (Magma-Quartz) include:

- Floors
- Ramps
- Stairways
- Walkways
- Chemical storage areas
- · Loading docks
- Machinery/production areas
- Aisles
- Expansion joints
- Loose railings