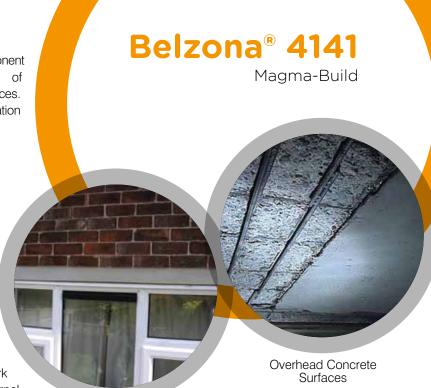

# Lightweight Repair System For Rebuilding Vertical & Overhead Surfaces

Belzona<sup>®</sup> (Magma-Build) two-component liahtweiaht repair composite the rebuilding damaged vertical and overhead concrete surfaces. This high build repair system simplifies application while providing long term protection.

# Applications for Belzona® 4141 (Magma-Build) include:

- Spalled concrete
- Stonework
- Window sills
- Archways
- Walls
- Bridges
- Canopies
- Roofs