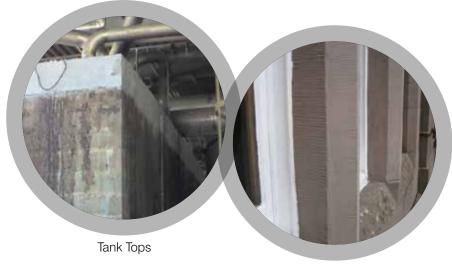

# Applications for Belzona® 4141 (Magma-Build) include:

- Spalled concrete
- Stonework
- Window sills
- Archways
- Walls
- Bridges
- Canopies
- Roofs