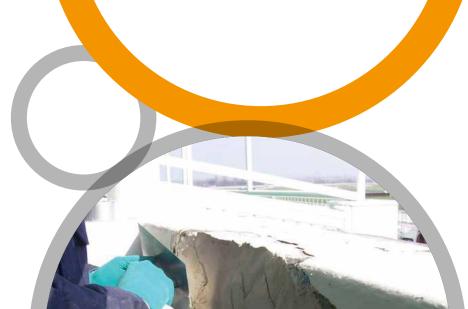

# Applications for Belzona® 4141 (Magma-Build) include:

- Spalled concrete
- Stonework
- Window sills
- Archways
- Walls
- Bridges
- Canopies
- Roofs