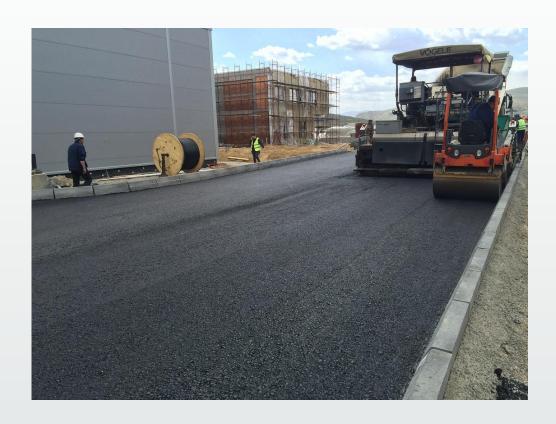

### Superstructure and traffic signalization

- Concrete platforms and docking areas
- Asphalt road
- Concrete paver