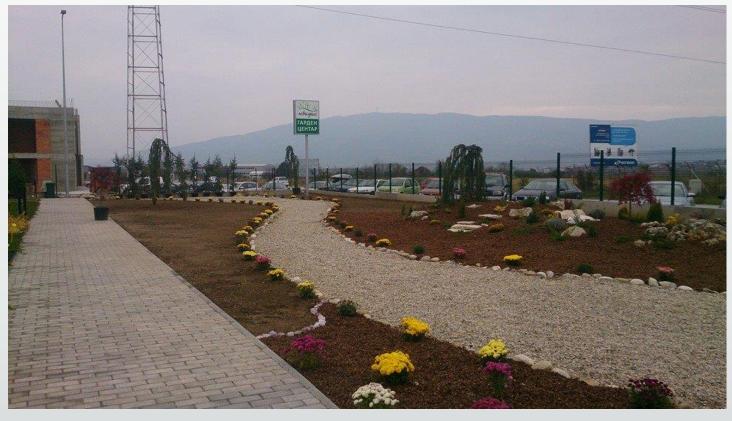

#### GARDEN CENTER LEVIDIA

Levidia Garden center is located on Kacanicki road (road to Kosovo) with total area of 5.000 m<sup>2</sup>

Levidia has selling point in Vizbegovo, Skopje (Garden center on the way to Kosovo) with wider range of ornamental and decorative deciduous / evergreen trees lead by the landscaping architect and forest engineers which can offer unique landscaping solutions to our clients.