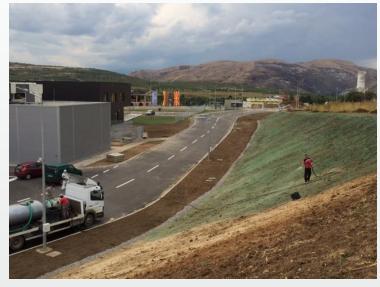

### Superstructure and traffic signalization

- Concrete platforms and docking areas
- Asphalt road
- Concrete paver