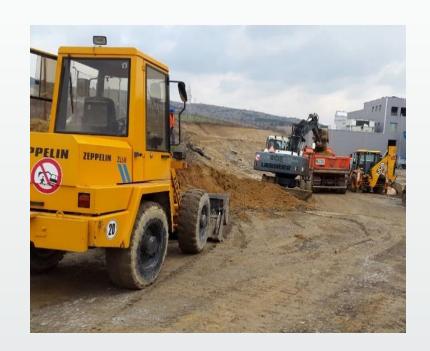

We are fully equipped with all necessary mechanization: baggers, loader, soil compactors, trucks which makes the earth work and preparation of the sub-soil for asphalting and concreting easier and faster.

#### Earthworks, underground installation and piping

All type of mechanization is available 24/7 for any kind of earthwork activities

- \*Drainage pipes and channels
- \*Conduit pipes
- \*Electrical cables
- \*Complete underground installation