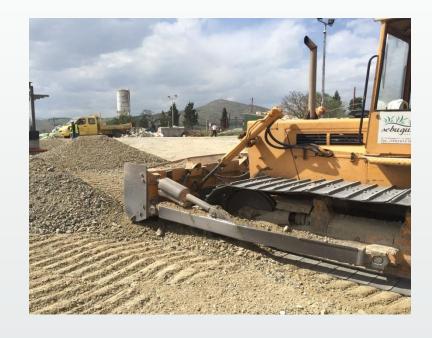

We are fully equipped with all necessary mechanization: baggers, loader, soil compactors, trucks which makes the earth work and preparation of the sub-soil for asphalting and concreting easier and faster.

#### Earthworks, underground installation and piping

All type of mechanization is available 24/7 for any kind of earthwork activities

- \*Drainage pipes and channels
- \*Conduit pipes
- \*Electrical cables
- \*Complete underground installation