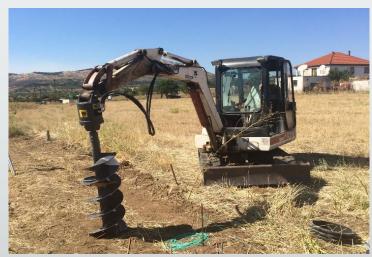

We are fully equipped with all necessary mechanization: baggers, loader, soil compactors, trucks which makes the earth work and preparation of the sub-soil for asphalting and concreting easier and faster.

#### Earthworks, underground installation and piping

All type of mechanization is available 24/7 for any kind of earthwork activities

- \*Drainage pipes and channels
- \*Conduit pipes
- \*Electrical cables
- \*Complete underground installation