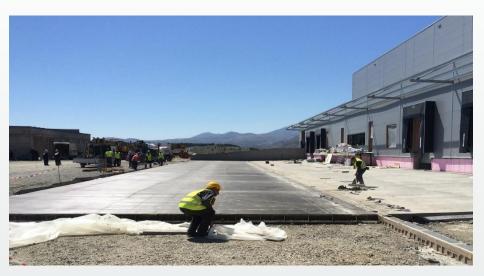

### Superstructure and traffic signalization

- Concrete platforms and docking areas
- Asphalt road
- Concrete paver