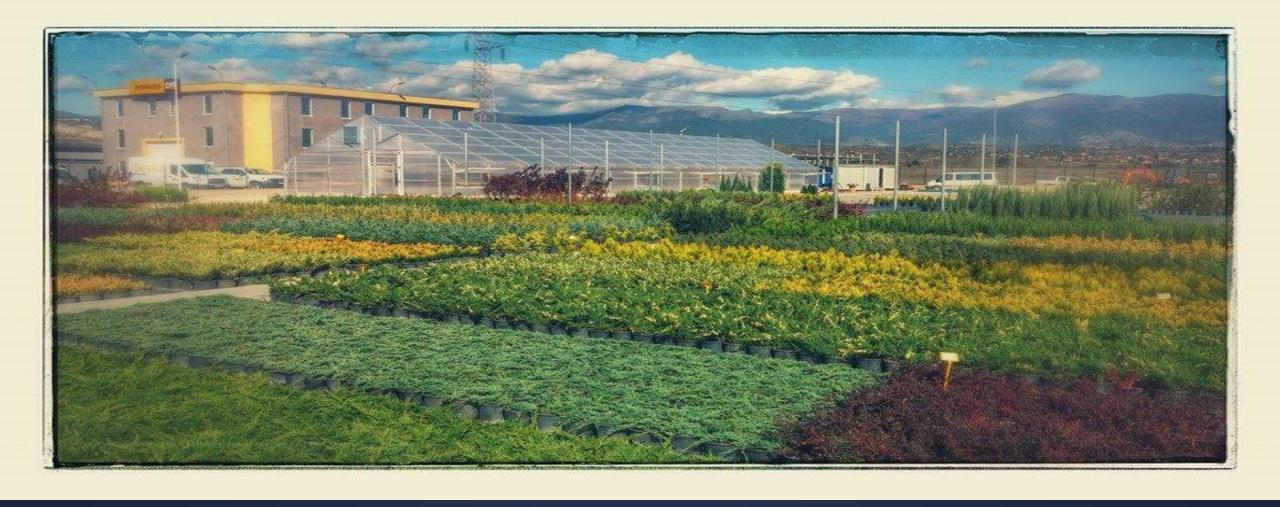

Levidia has selling point in Vizbegovo, Skopje (Garden center on the way to Kosovo) with wider range of ornamental and decorative deciduous / evergreen trees lead by the landscaping architect and forest engineers which can offer unique landscaping solutions to our clients.

#### GARDEN CENTER LEVIDIA

Levidia Garden center is located on Kacanicki road (road to Kosovo) with total area of 5.000 m<sup>2</sup>