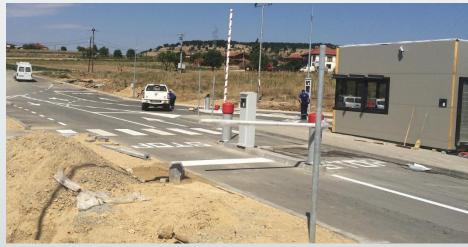

### Superstructure and traffic signalization

- Concrete platforms and docking areas
- Asphalt road
- Concrete paver