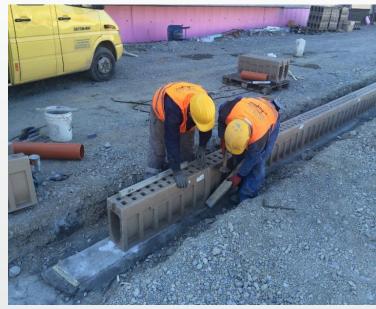

#### **SCOPE OF OUR SERVICES**

- 1. Earthworks: Excavation, backfilling, cleaning and transportation of the excess material.
- 2. Installation and Piping: Underground installation of electrical cables, underground installation and distribution of the sewage, rainwater, drainage and water for irrigation, irrigation system, installation of manholes and hand holes.
- 3. Superstructure: Asphalt road, concrete pavers, docking areas for loading/unloading of trucks, pedestrian roads.
- 4. Fencing.
- 5. Landscaping and horticulture.
- 6. Erosion control and hydro-seeding.

### Superstructure and traffic signalization

- Concrete platforms and docking areas
- Asphalt road
- Concrete paver