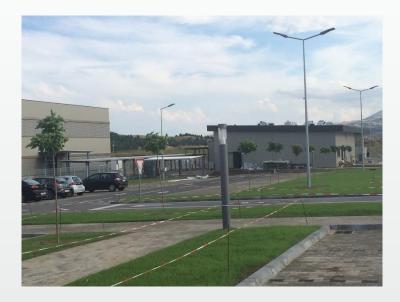

### Superstructure and traffic signalization

- Concrete platforms and docking areas
- Asphalt road
- Concrete paver

## Fence & Hydro-seed