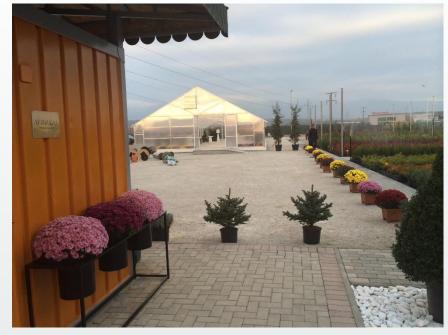

#### GARDEN CENTER LEVIDIA

Levidia Garden center is located on Kacanicki road (road to Kosovo) with total area of 5.000 m<sup>2</sup>

Levidia has selling point in Vizbegovo, Skopje (Garden center on the way to Kosovo) with wider range of ornamental and decorative deciduous / evergreen trees lead by the landscaping architect and forest engineers which can offer unique landscaping solutions to our clients.