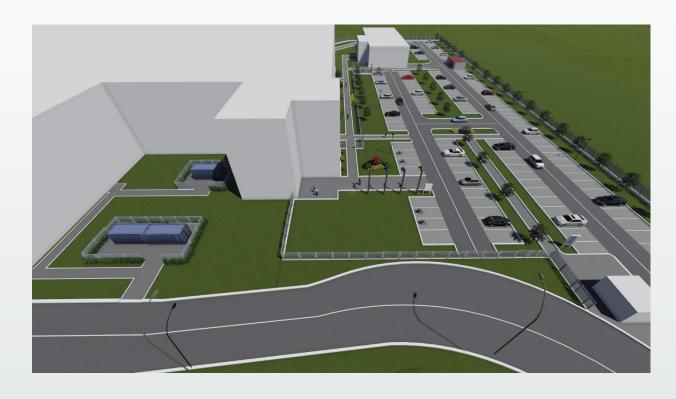

### Superstructure and traffic signalization

- Concrete platforms and docking areas
- Asphalt road
- Concrete paver